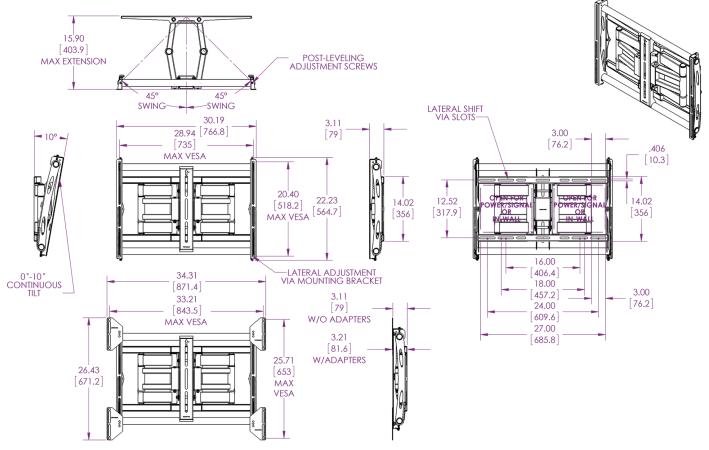

---------------------------|-----------------------|----------|
| 30.19 x 22.23 x 3.11-15.9 in.   767 x 565 x 79-404 mm | 175 lb.   79.5 kg     | Lifetime |

# **PACKAGING**

| WIDTH x HEIGHT x DEPTH                     | CONTENTS                                                                                                      |  |
|--------------------------------------------|---------------------------------------------------------------------------------------------------------------|--|
| 33.25 x 23.75 x 5 in.   845 x 603 x 127 mm | AM2 Swingout Arm (x1), Left Bracket (x1), Right Bracket (x1), Hardware Pack (x1), AM2 Extension Brackets (x2) |  |

### **ACCESSORIES**



In-wall box for the AM100 INW-AM325



In-Wall A/V and Power Gear Box **GB-INWAVP** 

# **ARCHITECTURAL DRAWING**