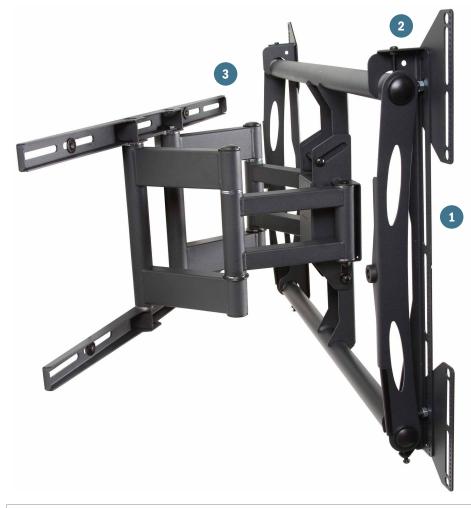

# **FEATURES**

- Patented Griplates™ (US Patent number 8,035,757 B2) support the flat-panel and holds the display tight on its mounting brackets
- 2 10° of tilt and up to 45° of swivel
- 3 Pull out arms extend 3.1 - 15.9 in. from the wall
  - Combine with INW-AM325 in-wall box for a flush mount installation
  - Scissor-style action pulls 15.9" from the wall
  - Post-installation leveling enables fine-tune vertical adjustment after installation

AM175 offers flatpanel displays 10° of tilt and 45° of swivel

Patented Griplates<sup>™</sup> hold the display tight on its mounting brackets

Combine with the INW-AM325 in-wall box for a flush installation