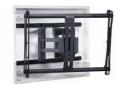

# **AM175** Swingout Mount for Flat-Panel Displays

**ITEM:** AM 175

WEIGHT CAPACITY: 175 LB. / 79.5 KG

The AM175 is a swingout mount for flat-panel displays up to 175 lb./79.5 kg. The AM175 allows up to 45° of swivel, 10° of tilt and extends 3.1 to 15.9 in. from the wall. The patented Griplates™ (US Patent number 8,035,757 B2) support the flat-panel and hold the display tight on its mounting brackets.

# **FEATURES**

- Patented Griplates™ (US Patent number 8,035,757 B2) support the flat-panel and holds the display tight on its mounting brackets
- 2 10° of tilt and up to 45° of swivel
- 3 Pull out arms extend 3.1 - 15.9 in. from the wall
  - Combine with INW-AM325 in-wall box for a flush mount installation
  - Scissor-style action pulls 15.9" from the wall
  - Post-installation leveling enables fine-tune vertical adjustment after installation

AM175 offers flatpanel displays 10° of tilt and 45° of swivel

Patented Griplates<sup>™</sup> hold the display tight on its mounting brackets

Combine with the INW-AM325 in-wall box for a flush installation