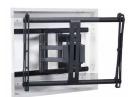

# **AM175** Swingout Mount for Flat-Panel Displays

**ITEM:** AM 175

WEIGHT CAPACITY: 175 LB. / 79.5 KG

The AM175 is a swingout mount for flat-panel displays up to 175 lb./79.5 kg. The AM175 allows up to 45° of swivel, 10° of tilt and extends 3.1 to 15.9 in. from the wall. The patented Griplates™ (US Patent number 8,035,757 B2) support the flat-panel and hold the display tight on its mounting brackets.

# **FEATURES**

- Patented Griplates™ (US Patent number 8,035,757 B2) support the flat-panel and holds the display tight on its mounting brackets
- 2 10° of tilt and up to 45° of swivel
- 3 Pull out arms extend 3.1 - 15.9 in. from the wall
  - Combine with INW-AM325 in-wall box for a flush mount installation
  - Scissor-style action pulls 15.9" from the wall
  - Post-installation leveling enables fine-tune vertical adjustment after installation

AM175 offers flatpanel displays 10° of tilt and 45° of swivel

Patented Griplates<sup>™</sup> hold the display tight on its mounting brackets

Combine with the INW-AM325 in-wall box for a flush installation