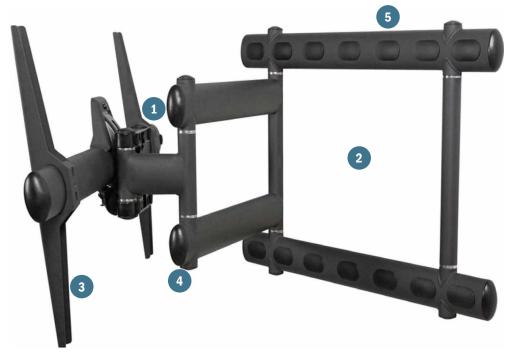

### **FEATURES**

- 1 Radial Glide™: Up to 10° of smooth tilt adjustment
- 2 Has optional gearbox for recessed integration
- 3 Griplate™: Patentpending washer "grips" mounting bracket for secure installation
- 4 Head and arm joints control how easily flat-panel tilts and pivots
- 5 Built-in cable management organizes cables and prevents cable pinching