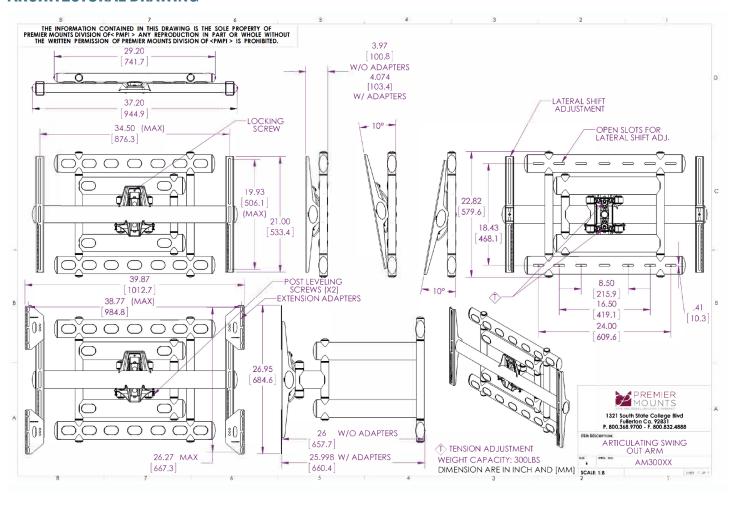

#### ARCHITECTURAL DRAWING

#### **SPECIFICATIONS**

| WEIGHT            | COLOR           | WEIGHT CAPACITY/MOUNT | MOUNTING PATTERN                     |
|-------------------|-----------------|-----------------------|--------------------------------------|
| 60 lb. l 27.22 kg | Black or Silver | 300 lb. l 136.08 kg   | 225 x 225 (Min) , 984 x 667 (Max) mm |

| WIDTH x HEIGHT x DEPTH                                                | WARRANTY |
|-----------------------------------------------------------------------|----------|
| 39.87 in. x 26.95 in. x 3.97 in. 11012. 70 mm x 684.53 mm x 100.84 mm | Lifetime |