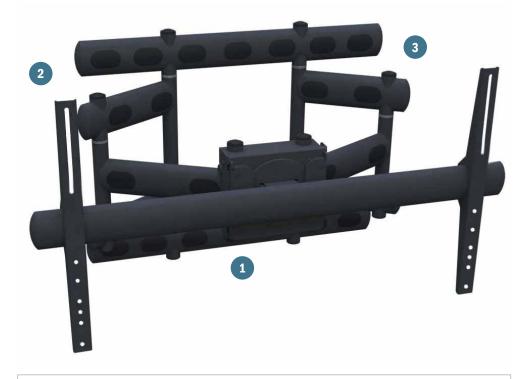

#### **FEATURES**

- 1 Mounting head provides 90 degree rotation capability to the left and right
- 2 Positive and negative tilt (+4.00 %-4.00 ) adjustment for a level installation
- 3 15" extension from the wall for full display access
- Rotation allows for portrait, landscape or any other angled configuration
- Dual articulating arms provide weight capacity of up to 500 lb. for any heavy weight display
- Three different mounting brackets available for different sized displays

The AM500-U is an articulating wall mount for displays weighing up to 500 lbs. Older or just plain heavy displays are no match for the weight this mount can hold. You will be hard-pressed to find a display on the market today that is too heavy for the AM500-U. In addition to its ability to hold large or heavy displays, the AM500-U is an incredibly versatile wall mount. Fully extended the mount sits 24.5 inches from the wall using heavy duty dual arms and is 8.5 in fully collapsed. These articulating arms allow even the heaviest display to be pulled away from the wall with relative ease for service or alignment. Tilt adjustments of +/- 4 degrees are also included. One of the defining features of the AM500-U is its capability to rotate an entire display 90 degrees - from landscape to portrait. Once you find the perfect angle, you can lock the mount into place to avoid unwanted movement. This is easy to do, even with very heavy displays. The mount is great for digital signage, commercial building, command and control, government, and entertainment applications.