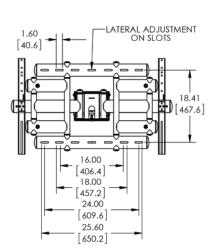

#### **SPECIFICATIONS**

| WEIGHT           | COLOR | WEIGHT CAPACITY/MOUNT | MOUNTING PATTERN                        |
|------------------|-------|-----------------------|-----------------------------------------|
| 90.15 lb.  41 kg | Black | 500 lb.  227.3 kg     | 300 x 200 mm (Min) - 900 x 600 mm (Max) |

| WIDTH x HEIGHT x DEPTH                                      | WARRANTY |
|-------------------------------------------------------------|----------|
| 41 x 24.41 x 8.52-24.52 in.   1041.4 x 620 x 216.5-622.9 mm | Lifetime |