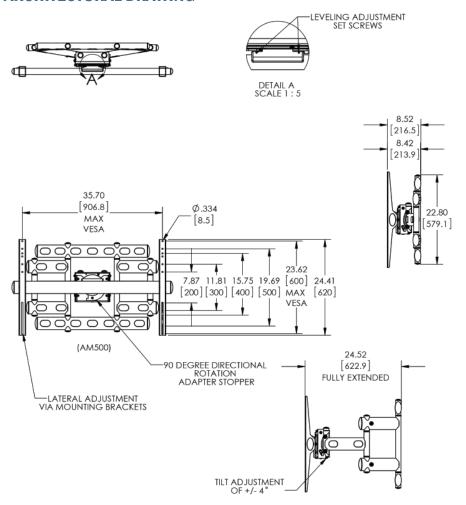

The AM500-U is an articulating wall mount for displays weighing up to 500 lbs. Older or just plain heavy displays are no match for the weight this mount can hold. You will be hard-pressed to find a display on the market today that is too heavy for the AM500-U. In addition to its ability to hold large or heavy displays, the AM500-U is an incredibly versatile wall mount. Fully extended the mount sits 24.5 inches from the wall using heavy duty dual arms and is 8.5 in fully collapsed. These articulating arms allow even the heaviest display to be pulled away from the wall with relative ease for service or alignment. Tilt adjustments of +/- 4 degrees are also included. One of the defining features of the AM500-U is its capability to rotate an entire display 90 degrees - from landscape to portrait. Once you find the perfect angle, you can lock the mount into place to avoid unwanted movement. This is easy to do, even with very heavy displays. The mount is great for digital signage, commercial building, command and control, government, and entertainment applications.

| WIDTH x HEIGHT x DEPTH                                      | WARRANTY |
|-------------------------------------------------------------|----------|
| 41 x 24.41 x 8.52-24.52 in.   1041.4 x 620 x 216.5-622.9 mm | Lifetime |

### **ARCHITECTURAL DRAWING**