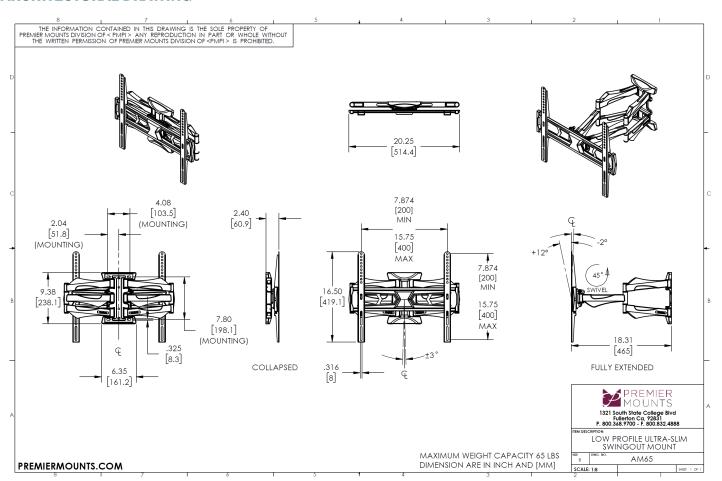

# **AM65** Low Profile Swingout Mount for Flat-Panels

ITEM: AM65

**WEIGHT CAPACITY:** 

65 LB. / 29 KG

The AM65 is a swing out mount for flat-panel displays up to 65 lbs/29kg. The AM65 allows for up to 45° of swivel, 12° of tilt and extends up to 18". With a slim depth of only 2.2" it looks like a flat mount when collapsed. Cable management channels are built in the arm to keep power and cables protected when pulling or pushing the display.

## **FEATURES**

- 1 Low profile swing out mount collapses to just 2.2" from the wall
- 2 Single piece construction makes for a quicker install
- 3 Scissor style arms pull up to 18" from the wall
- 4 12° of downward tilt
- 5 Universal mounting pattern up to 400 x 400

Flat panel mount collapses to 2.2 in. from the wall

Expands flat panel displays up to 18 inches from the wall

Desgned to offer 12 degrees of downward tilt for today's slim line flat panels

# **SPECIFICATIONS**

| WEIGHT          | COLOR | WEIGHT CAPACITY/MOUNT | MOUNTING PATTERN                        |
|-----------------|-------|-----------------------|-----------------------------------------|
| 9.8 lb   4.5 kg | Black | 65 lb.   29 kg        | 100 x 100 mm (min) x 430 x 400 mm (Max) |

| WIDTH x HEIGHT x DEPTH                   | WARRANTY |
|------------------------------------------|----------|
| 19.6 x 16.6 x 2.2 in   498 x 422 x 56 mm | Lifetime |

## **ARCHITECTURAL DRAWING**