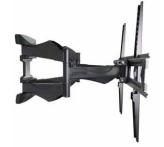

# **AM65** Low Profile Swingout Mount for Flat-Panels

ITEM: AM65

**WEIGHT CAPACITY:** 

65 LB. / 29 KG

The AM65 is a swing out mount for flat-panel displays up to 65 lbs/29kg. The AM65 allows for up to 45° of swivel, 12° of tilt and extends up to 18". With a slim depth of only 2.2" it looks like a flat mount when collapsed. Cable management channels are built in the arm to keep power and cables protected when pulling or pushing the display.

## **FEATURES**

- 1 Low profile swing out mount collapses to just 2.2" from the wall
- 2 Single piece construction makes for a quicker install
- 3 Scissor style arms pull up to 18" from the wall
- 4 12° of downward tilt
- 5 Universal mounting pattern up to 400 x 400

Flat panel mount collapses to 2.2 in. from the wall

Expands flat panel displays up to 18 inches from the wall

Desgned to offer 12 degrees of downward tilt for today's slim line flat panels