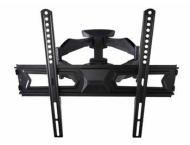

# **AM65** Low Profile Swingout Mount for Flat-Panels

ITEM: AM65

**WEIGHT CAPACITY:** 

65 LB. / 29 KG

The AM65 is a swing out mount for flat-panel displays up to 65 lbs/29kg. The AM65 allows for up to 45° of swivel, 12° of tilt and extends up to 18". With a slim depth of only 2.2" it looks like a flat mount when collapsed. Cable management channels are built in the arm to keep power and cables protected when pulling or pushing the display.

## **FEATURES**

- 1 Low profile swing out mount collapses to just 2.2" from the wall
- 2 Single piece construction makes for a quicker install
- 3 Scissor style arms pull up to 18" from the wall
- 4 12° of downward tilt
- 5 Universal mounting pattern up to 400 x 400