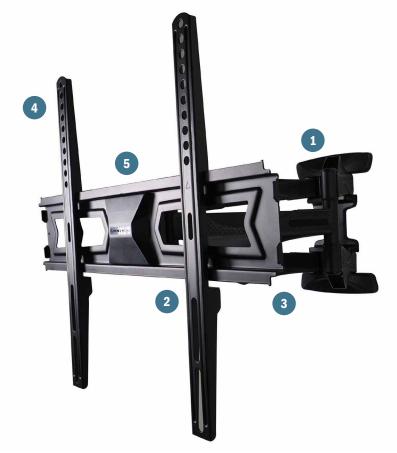

# **AM65** Low Profile Swingout Mount for Flat-Panels

ITEM: AM65

**WEIGHT CAPACITY:** 

65 LB. / 29 KG

The AM65 is a swing out mount for flat-panel displays up to 65 lbs/29kg. The AM65 allows for up to 45° of swivel, 12° of tilt and extends up to 18". With a slim depth of only 2.2" it looks like a flat mount when collapsed. Cable management channels are built in the arm to keep power and cables protected when pulling or pushing the display.

## **FEATURES**

- 1 Low profile swing out mount collapses to just 2.2" from the wall
- 2 Single piece construction makes for a quicker install
- 3 Scissor style arms pull up to 18" from the wall
- 4 12° of downward tilt
- 5 Universal mounting pattern up to 400 x 400