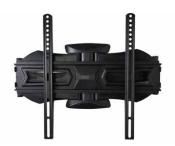

# **AM65** Low Profile Swingout Mount for Flat-Panels

ITEM: AM65

**WEIGHT CAPACITY:** 

65 LB. / 29 KG

The AM65 is a swing out mount for flat-panel displays up to 65 lbs/29kg. The AM65 allows for up to 45° of swivel, 12° of tilt and extends up to 18". With a slim depth of only 2.2" it looks like a flat mount when collapsed. Cable management channels are built in the arm to keep power and cables protected when pulling or pushing the display.

## **FEATURES**

- 1 Low profile swing out mount collapses to just 2.2" from the wall
- 2 Single piece construction makes for a quicker install
- 3 Scissor style arms pull up to 18" from the wall
- 4 12° of downward tilt
- 5 Universal mounting pattern up to 400 x 400