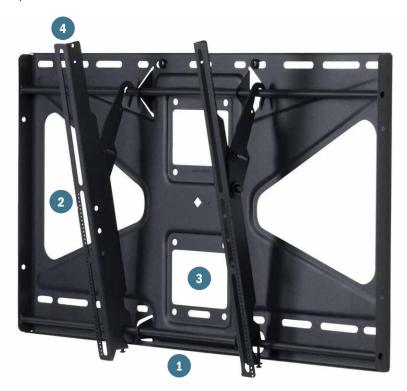

### **FEATURES**

- 1 Mounts to walls, floor, stands, carts and ceiling adapters
- 2 12° of continuous tilt
- 3 Universal mounting pattern up to 800 x 505mm
- 4 Patented Griplates™ hold the flat-panel display permanently in the desired position.