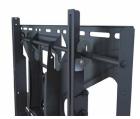

# **CTM-MS2** Tilt Mount for Flat-Panels

ITEM: CTM-MS2

**WEIGHT CAPACITY:** 

160 LB. | 72.57 KG

Tilting mount for flat-panel displays up to 160 lb. Fits displays with a mounting pattern of 200 x 200mm to 800 x 505mm. The CTM-MS2 mounts to walls, floor stands, carts and ceiling adapters. The patented Clevis mounting brackets allow 12° of continuous tilt and built-in lateral shift. Patented Griplates (US Patent number 8,035,757 B2), hold the flat-panel display permanently in the desired position.