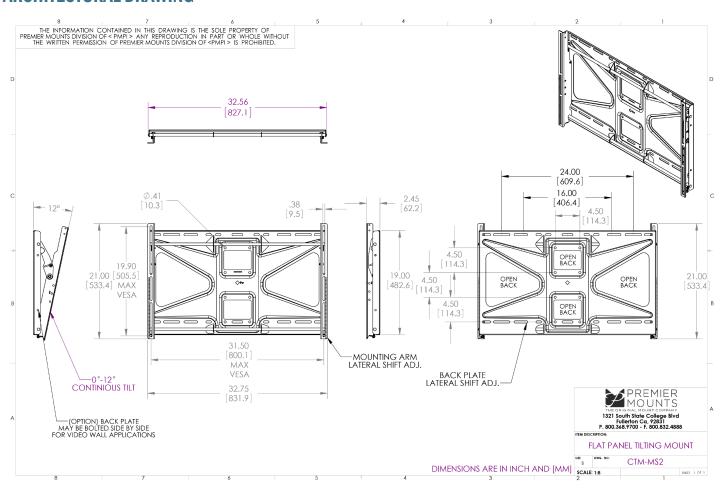

ATTERN                     |
|--------------------|-------|-----------------------|--------------------------------------|
| 23.1 lb   10.48 kg | Black | 160 lb   72.57 kg     | 200 x 200 (Min) , 800 x 505 (Max) mm |

| WIDTH x HEIGHT x DEPTH                                      | WARRANTY |
|-------------------------------------------------------------|----------|
| 20.5 in. x 3.5 in. x 34 in.   520.7 mm x 88.9 mm x 863.6 mm | Lifetime |

#### **PACKAGING**

| WIDTH x HEIGHT x DEPTH | CONTENTS                                                          |  |  |
|------------------------|-------------------------------------------------------------------|--|--|
| 21.5 x in   546 x mm   | Mount (x1), Universal Hardware Pack (x1), Instruction Manual (x1) |  |  |

#### **ARCHITECTURAL DRAWING**