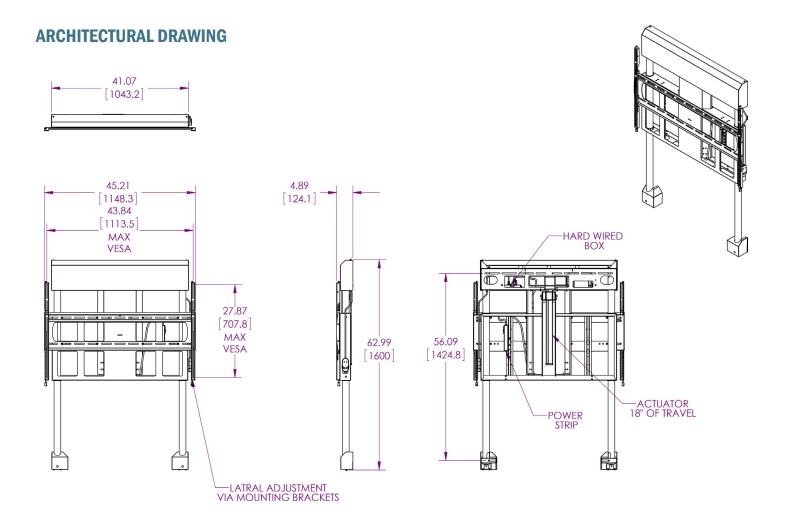

#### **SPECIFICATIONS**

| COLOR | WEIGHT CAPACITY/MOUNT | MOUNTING PATTERN                        |  |
|-------|-----------------------|-----------------------------------------|--|
| White | 250 lb.   113.6 kg    | 200 x 200 mm (Min) x 600 x 400 mm (Max) |  |

| WIDTH x HEIGHT x DEPTH                                      | TOTAL WEIGHT CAPACITY | WARRANTY |
|-------------------------------------------------------------|-----------------------|----------|
| FPS-200 45.21 x 62.99 x 4.89 in.   1148.3 x 1600 x 124.1 mm | 250 lb.   113.6 kg    | Lifetime |