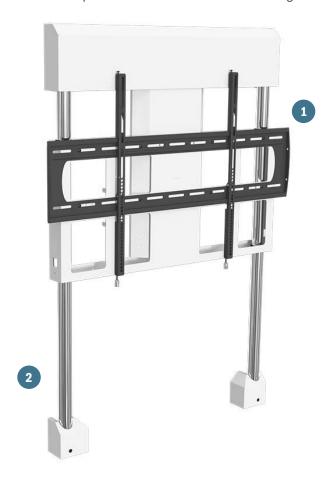

# **FPS-200** Flat Panel Motorized Lifting Mount Series

ITEM: FPS-200

WEIGHT CAPACITY: 250 LB / 113.6 KG

### **FEATURES**

- 1 Works with interactive display panels
- 2 Motorized lifting and lowering system with 18" of adjustment
- Integrated cable management
- Great option for educational use in the classroom or corporate training
- VESA mouting patterns

The FPS Flat Panel Lifting Mount series provides a simple stationary or mobile wall mounted unit that utilizes a motorized lifting and lowering system to help gently guide the display to the desired height. Mounting over the top of a whiteboard, the FPS Series can be easily adjusted to the desired vertical position and provide a great tool for interactive presentations or classroom learning environments.

FPS series offers motorized lift and lower with 18" of adjustment

Easy remote controlled access to adjust panel to desired height

FPS-EXT Extension Kit available to expand track to any desired length