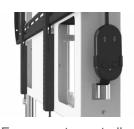

### **FEATURES**

- 1 Works with interactive display panels
- 2 Motorized lifting and lowering system with 18" of adjustment
- Integrated cable management
- Great option for educational use in the classroom or corporate training
- VESA mouting patterns

FPS series offers motorized lift and lower with 18" of adjustment

Easy remote controlled access to adjust panel to desired height

FPS-EXT Extension Kit available to expand track to any desired length