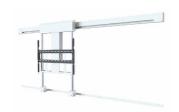

# **FPS-200** Flat Panel Motorized Lifting Mount Series

ITEM: FPS-200

WEIGHT CAPACITY: 250 LB / 113.6 KG

The FPS Flat Panel Lifting Mount series provides a simple stationary or mobile wall mounted unit that utilizes a motorized lifting and lowering system to help gently guide the display to the desired height. Mounting over the top of a whiteboard, the FPS Series can be easily adjusted to the desired vertical position and provide a great tool for interactive presentations or classroom learning environments.

FPS series offers motorized lift and lower with 18" of adjustment

Easy remote controlled access to adjust panel to desired height

FPS-EXT Extension Kit available to expand track to any desired length