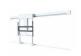

8" of adjustment



Easy remote controlled access to adjust panel to desired height



FPS-EXT Extension Kit available to expand track to any desired length



## **FPS-200** Flat Panel Motorized Lifting Mount Series

#### **SPECIFICATIONS**

| COLOR | WEIGHT CAPACITY/MOUNT | MOUNTING PATTERN                        |  |
|-------|-----------------------|-----------------------------------------|--|
| White | 250 lb.   113.6 kg    | 200 x 200 mm (Min) x 600 x 400 mm (Max) |  |

| WIDTH x HEIGHT x DEPTH                                      | TOTAL WEIGHT CAPACITY | WARRANTY |
|-------------------------------------------------------------|-----------------------|----------|
| FPS-200 45.21 x 62.99 x 4.89 in.   1148.3 x 1600 x 124.1 mm | 250 lb.   113.6 kg    | Lifetime |

### **ACCESSORIES**



Extension Kit for Flat Panel Slider **FPS-EXT**