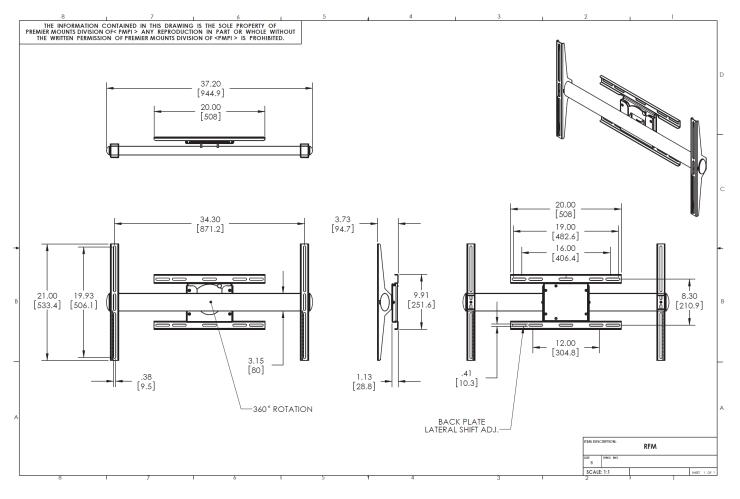

l.



### **SPECIFICATIONS**

| COLOR                  | WEIGHT              | WEIGHT CAPACITY/MOUNT | MOUNTING PATTERN                     |          |
|------------------------|---------------------|-----------------------|--------------------------------------|----------|
| Black                  | 28.2 lb.   12.79 kg | 160 lb.   72.57 kg    | 250 x 200 (Min) , 870 x 505 (Max) mm |          |
| WIDTH x HEIGHT x DEPTH |                     |                       |                                      | WARRANTY |
| See Drawing            |                     |                       |                                      | Lifetime |

## PACKAGING

WIDTH x HEIGHT x DEPTH

11.5 in. (wide) x 7 in. (high) x 42.8 in. (deep) | 292.1 mm x 177.8 mm x 1087.12 mm



# **ARCHITECTURAL DRAWING**