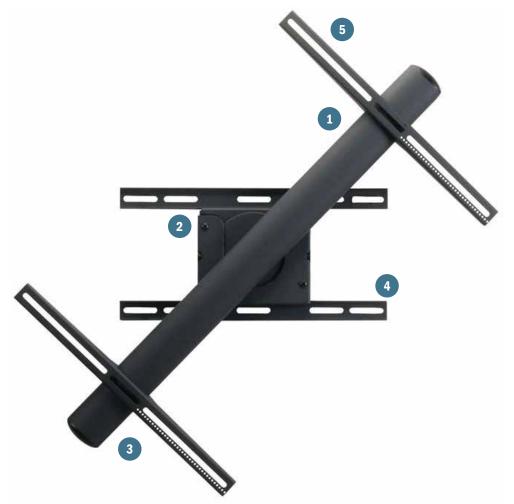

#### 1 360° rotation to set in portrait or landscape configuration

- Security screw on wall plate prevents flat panel removal
- <sup>3</sup> Signature design adds both aethetics and rigidity
- <sup>4</sup> Time-saving components allow a quick, three-step installation
- <sup>5</sup> Patented washer "grips" mounting bracket for secure installation

This rotating, universal flat-panel mount holds displays up to 160 lb. It typically fits displays 37 - 63 in. With 360° of continuous rotation, the flat-panel can be displayed in landscape or portrait positions. The two-piece design mounts a mere 3.75 in. from the wall.