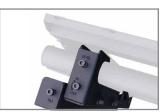

Open fram design allows for quick and easy access to cables and wiring

Spring-loaded locking mechanism provides quick release in under 5 seconds

Top-adjustable fine-tune mounting points allow for post-installation alignment