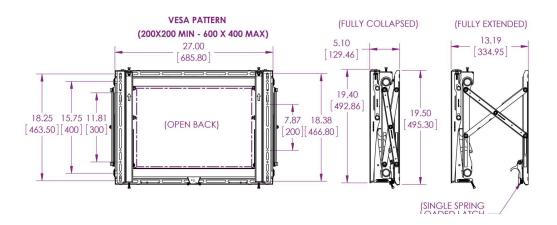

#### **TYPICAL SCREEN SIZES: 37-65 IN.**

The LMV Press & Release™ Pop Out Mount is a customizable video wall extending flat panel mount for displays weighing up to 160 lb./72 kg. with a mounting pattern of 200 x 200 (min) to 600 x 400mm (max). It features multimonitor stacking, spring-loaded release, open design, custom spacers, top adjustable mounting brackets and scissor-design for smooth extension.

#### **SPECIFICATIONS**

| WEIGHT              | COLOR | WEIGHT CAPACITY/MOUNT | MOUNTING PATTERN                        |  |
|---------------------|-------|-----------------------|-----------------------------------------|--|
| 44.38 lb.   20.2 kg | Black | 160 lb.   72.7 kg     | 200 x 200 mm (Min) x 600 x 400 mm (Max) |  |

| WIDTH x HEIGHT x DEPTH                               | TOTAL WEIGHT CAPACITY | WARRANTY |
|------------------------------------------------------|-----------------------|----------|
| 28.9 x 19.5 x 5.1-13.19 in.   734 x 495 x 129-335 mm | 160 lb.   72.7 kg.    | Lifetime |