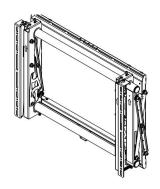

#### **TYPICAL SCREEN SIZES: 37-65 IN.**

The LMV Press & Release™ Pop Out Mount is a customizable video wall extending flat panel mount for displays weighing up to 160 lb./72 kg. with a mounting pattern of 200 x 200 (min) to 600 x 400mm (max). It features multimonitor stacking, spring-loaded release, open design, custom spacers, top adjustable mounting brackets and scissor-design for smooth extension.