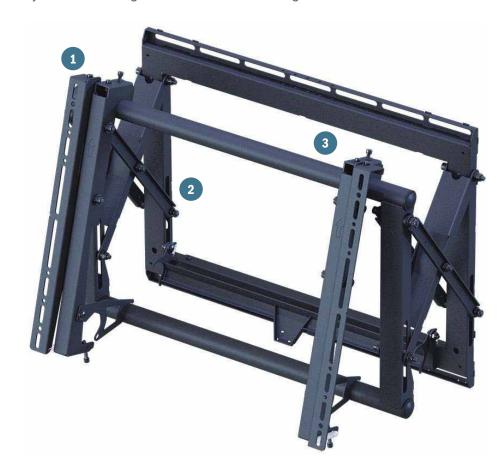

#### **FEATURES**

- 1 Industry's first Press & Release™ Design for easy service access in under 5 seconds
- 2 Scissor-design with compact mounting arms allow for extension in one smooth motion with a slight press to the display edge
- 3 Top-adjustable fine-tune mounting brackets ensure post-installation alignment
- Spring-loaded locking mechanism provides quick release from locked position
- "Click-It" locking feature confirms display is secure through an audible noise
- Single latch design and smaller base frame size provide quick and easy installation
- Laser cut, precision design spacers ensure seamless alignment without need for time consuming adjustments
- Universal spacer kit included

#### **TYPICAL SCREEN SIZES: 37-65 IN.**

The LMV Press & Release™ Pop Out Mount is a customizable video wall extending flat panel mount for displays weighing up to 160 lb./72 kg. with a mounting pattern of 200 x 200 (min) to 600 x 400mm (max). It features multimonitor stacking, spring-loaded release, open design, custom spacers, top adjustable mounting brackets and scissor-design for smooth extension.

Open fram design allows for quick and easy access to cables and wiring

Spring-loaded locking mechanism provides quick release in under 5 seconds

Top-adjustable fine-tune mounting points allow for post-installation alignment