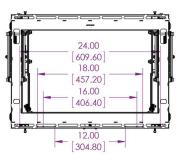

#### **SPECIFICATIONS**

| WEIGHT              | COLOR | WEIGHT CAPACITY/MOUNT | MOUNTING PATTERN                        |  |
|---------------------|-------|-----------------------|-----------------------------------------|--|
| 44.38 lb.   20.2 kg | Black | 160 lb.   72.7 kg     | 200 x 200 mm (Min) x 600 x 400 mm (Max) |  |