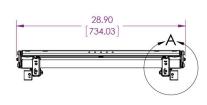

### **ARCHITECTURAL DRAWING**

CENTRALIZED ADJUSTMENTS
ALIGN THE DISPLAY ON THE
X, Y AND Z PLANE. LOCATED ON TOP OF
THE MOUNTING BRACKETS

DETAIL A SCALE 1 : 4

| WIDTH x HEIGHT x DEPTH                               | TOTAL WEIGHT CAPACITY | WARRANTY |
|------------------------------------------------------|-----------------------|----------|
| 28.9 x 19.5 x 5.1-13.19 in.   734 x 495 x 129-335 mm | 160 lb.   72.7 kg.    | Lifetime |