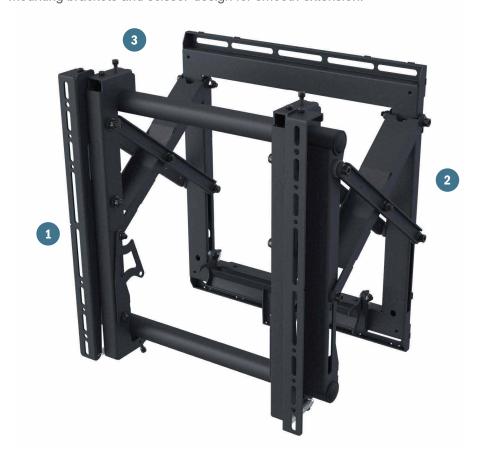

#### **FEATURES**

- 1 Industry's first Press & Release™ Design for easy service access in under 5 seconds with a gentle press to the display
- 2 Scissor-design with compact mounting arms allow for extension in one smooth motion with a slight press to the display edge
- Top-adjustable fine-tune mounting brackets ensure post-installation alignment
- Spring-loaded locking mechanism provides quick release from locked position
- "Click-It" locking feature confirms display is secure through an audible noise
- Single latch design and smaller base frame size provide quick and easy installation
- Laser cut, precision design spacers ensure seamless alignment without need for time consuming adjustments
- VESA pattern is 400 x 600mm max with extension adapters

The LMVP Press & Release™ Pop Out Mount is a portrait oriented customizable video wall mount for displays weighing up to 160 lb/ 73 kg with a mounting pattern of 200 x 200 (min) to 400 x 400mm (max). It features multi-monitor stacking, spring-loaded release, open design, custom spacers, top adjustable mounting brackets and scissor-design for smooth extension.

Open frame design allows for quick and easy access to cables & wiring

Spring-loaded locking mechanism provides quick release in under 5 seconds

Top-adjustable fine-tune mounting points allow for post-installation alignment