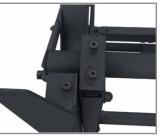

#### **FEATURES**

- 1 Industry's first Press & Release™ Design for easy service access in under 5 seconds with a gentle press to the display
- 2 Scissor-design with compact mounting arms allow for extension in one smooth motion with a slight press to the display edge
- Top-adjustable fine-tune mounting brackets ensure post-installation alignment
- Spring-loaded locking mechanism provides quick release from locked position
- "Click-It" locking feature confirms display is secure through an audible noise
- Single latch design and smaller base frame size provide quick and easy installation
- Laser cut, precision design spacers ensure seamless alignment without need for time consuming adjustments
- VESA pattern is 400 x 600mm max with extension adapters

Open frame design allows for quick and easy access to cables & wiring

Spring-loaded locking mechanism provides quick release in under 5 seconds

Top-adjustable fine-tune mounting points allow for post-installation alignment