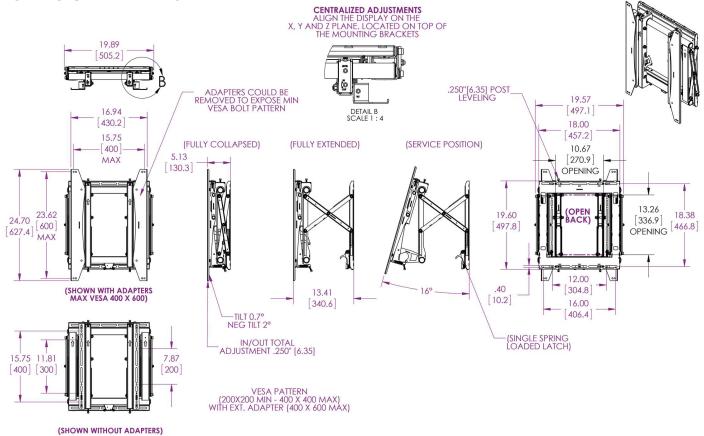

### **ARCHITECTURAL DRAWING**

| WIDTH X HEIGHT X DEPTH                              | TOTAL WEIGHT CAPACITY | WARRANTY |
|-----------------------------------------------------|-----------------------|----------|
| 19.9 x 24.7 x 5.1-13.4 in.   505 x 627 x 131-341 mm | 160 lb   73 kg        | Lifetime |

#### **SPECIFICATIONS**

| WEIGHT         | COLOR | WEIGHT CAPACITY/MOUNT | MOUNTING PATTERN                        |
|----------------|-------|-----------------------|-----------------------------------------|
| 43 lb.   20 kg | Black | 160 lb.   73 kg       | 200 x 200 mm (Min) x 400 x 400 mm (Max) |