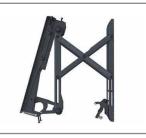

#### **FEATURES**

- 1 Industry's first Press & Release™ Design for easy service access in under 5 seconds with a gentle press to the display
- 2 Scissor-design with compact mounting arms allow for extension in one smooth motion with a slight press to the display edge
- Top-adjustable fine-tune mounting brackets ensure post-installation alignment
- Spring-loaded locking mechanism provides quick release from locked position
- "Click-It" locking feature confirms display is secure through an audible noise
- Single latch design and smaller base frame size provide quick and easy installation
- Laser cut, precision design spacers ensure seamless alignment without need for time consuming adjustments
- VESA pattern is 400 x 600mm max with extension adapters

The LMVP Press & Release™ Pop Out Mount is a portrait oriented customizable video wall mount for displays weighing up to 160 lb/ 73 kg with a mounting pattern of 200 x 200 (min) to 400 x 400mm (max). It features multi-monitor stacking, spring-loaded release, open design, custom spacers, top adjustable mounting brackets and scissor-design for smooth extension.

Open frame design allows for quick and easy access to cables & wiring

Spring-loaded locking mechanism provides quick release in under 5 seconds

Top-adjustable fine-tune mounting points allow for post-installation alignment