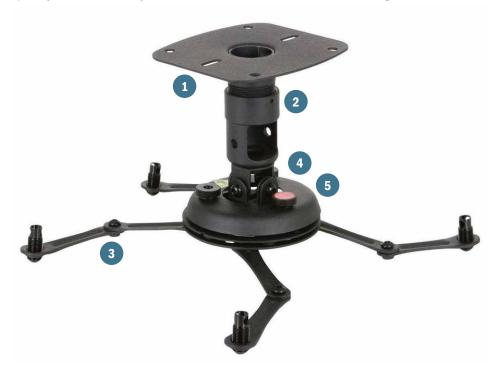

### **FEATURES**

- 1 Supports projectors weighing up to 60 lb
- 2 Includes standard 1.5" NPT coupler and ceiling plate
- 3 Four dual-joint support arms mount to many different projector patterns
- 4 Quick-release built in for projector installation and maintenance
- 5 Offers integrated 360° of rotation for optimum placement

Universal projector mount with integrated coupler that fits most projectors weighing up to 60 lb.

The PBC Series of universal projector mounts fit most projectors weighing up to 60 lb (27.2 kg). It includes a standard 1.5 in NPT coupler and ceiling plate that mounts to a single stud or 4.5 in bolt pattern. The PBC-UMS offers flexible projector positioning with four patented dual-joint support arms (US Patent number 7,942,375) that can reach almost any mounting point on a projector. It also includes a quick release connector that allows the projector to be installed quickly and then easily released for maintenance, without re-alignment.