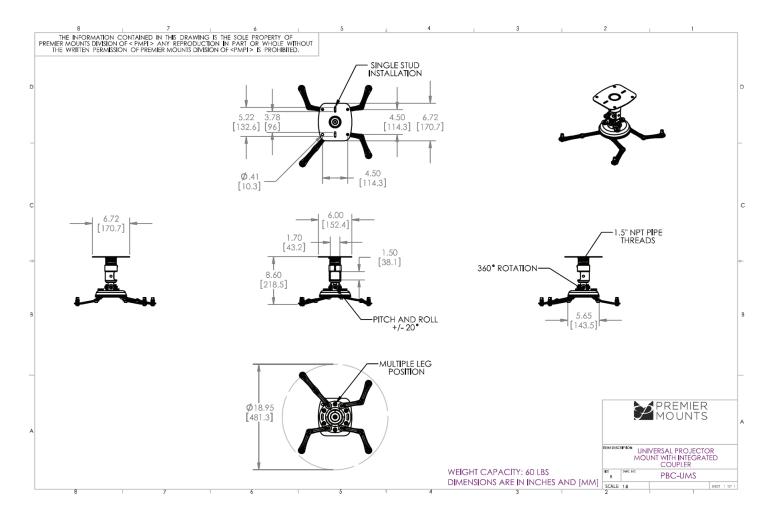

## **ARCHITECTURAL DRAWING**

#### **SPECIFICATIONS**

| WEIGHT           | COLOR | WEIGHT CAPACITY/MOUNT | MOUNTING PATTERN |
|------------------|-------|-----------------------|------------------|
| 7.4 lb   3.36 kg | Black | 60 lb.   27.22 kg     | none             |

| HEIGHT              | DIAMETER             | WARRANTY |
|---------------------|----------------------|----------|
| 7.08 in   179.83 mm | 18.95 in   481.33 mm | Lifetime |