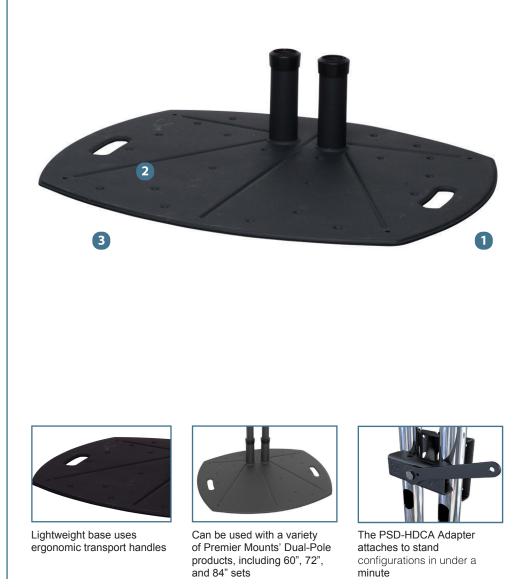

## **FEATURES**

- 1 Low-profile base (0.7 in.) can easily slide under a carpet for a seamless look
- 2 Ergonomic transport handles
- 3 Base plate can be bolted to the floor
- · Lightweight, reinforced design
- Can be used with dual 60, 72 and 84 in. poles
- Includes PSD-HDCA single display adapter
- PSD-HDCA attaches to Premier Mounts' cart & stand configurations in less than a minute, and allows a display to be mounted to the adapter before or after the PSD-HDCA is attached to the stand

## WEIGHT CAPACITY: 160 LB / 72.7 KG.

The TL-BASE Lightweight Dual-Pole Floor Stand Base serves as the base for a variety of floor stand configurations. It can be used with various dual-pole sets, including 60", 72", and 84" pole lengths. TL-BASE configurations allow flat-panel displays to be mounted anywhere along the poles using the included PSD-HDCA Adapter, which attaches to the stand in less than a minute with the included tool.