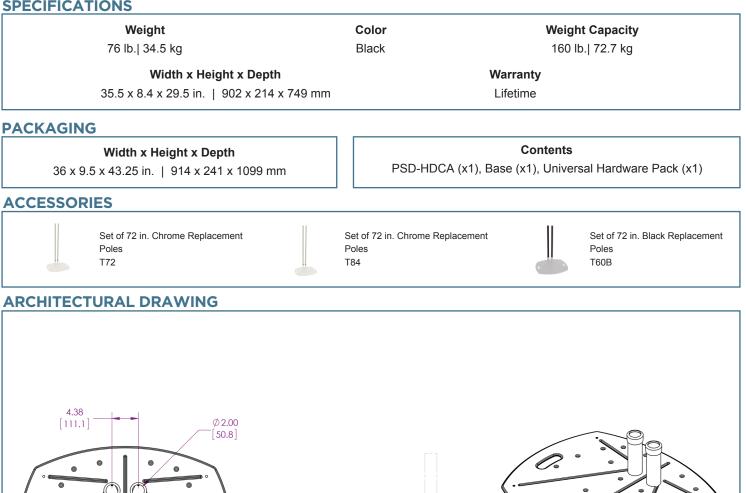

and 84 in. poles
- Includes PSD-HDCA single display adapter
- PSD-HDCA attaches to Premier Mounts' cart & stand configurations in less than a minute, and allows a display to be mounted to the adapter before or after the PSD-HDCA is attached to the stand

## WEIGHT CAPACITY: 160 LB / 72.7 KG.

The TL-BASE Lightweight Dual-Pole Floor Stand Base serves as the base for a variety of floor stand configurations. It can be used with various dual-pole sets, including 60", 72", and 84" pole lengths. TL-BASE configurations allow flat-panel displays to be mounted anywhere along the poles using the included PSD-HDCA Adapter, which attaches to the stand in less than a minute with the included tool.



## LIGHTWEIGHT DUAL-POLE FLOOR STAND BASE W/ PSD-HDCA ADAPTER **TL-BASE**



#### **SPECIFICATIONS**