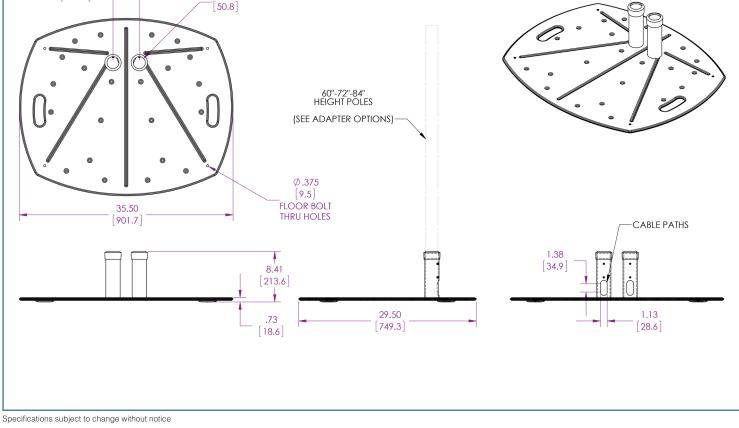

nd 84 in. poles
- Includes PSD-HDCA single display adapter
- PSD-HDCA attaches to Premier Mounts' cart & stand configurations in less than a minute, and allows a display to be mounted to the adapter before or after the PSD-HDCA is attached to the stand

## WEIGHT CAPACITY: 160 LB / 72.7 KG.

The TL-BASE Lightweight Dual-Pole Floor Stand Base serves as the base for a variety of floor stand configurations. It can be used with various dual-pole sets, including 60", 72", and 84" pole lengths. TL-BASE configurations allow flat-panel displays to be mounted anywhere along the poles using the included PSD-HDCA Adapter, which attaches to the stand in less than a minute with the included tool.



## LIGHTWEIGHT DUAL-POLE FLOOR STAND BASE W/ PSD-HDCA ADAPTER **TL-BASE**



#### **SPECIFICATIONS**