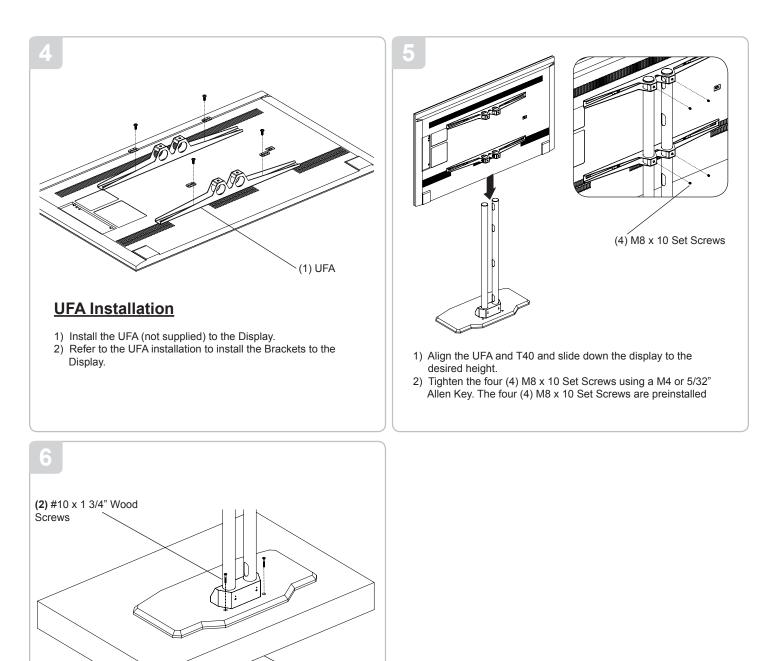

## TTS-BASE-L Installation Guide

## Fixed Installation (Optional)

If securing to a wood table, secure the stand with the two (2)  $\#10 \times 13/4"$  wood screws (supplied).

NOTE: Longer or shorter wood screws and or mounting hardware depending on your installation environment are (commercially available).

Wood Table