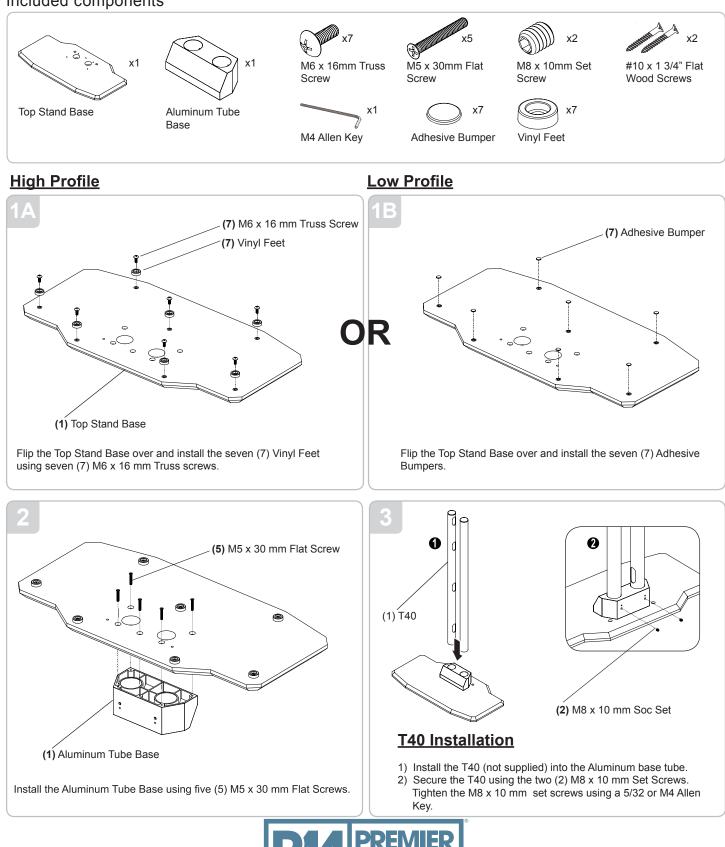

# TTS-BASE-L Installation Guide





premiermounts.com | p. 800.368.9700 | e. orders@premiermounts.com 500 W Central Ave, Suite A, Brea, CA 92821 USA

## TTS-BASE-L Installation Guide

### Included components



## TTS-BASE-L Installation Guide



## Fixed Installation (Optional)

If securing to a wood table, secure the stand with the two (2)  $\#10 \times 13/4"$  wood screws (supplied).

NOTE: Longer or shorter wood screws and or mounting hardware depending on your installation environment are (commercially available).



Wood Table

#### PREMIER MOUNTS LIMITED LIFETIME WARRANTY

#### What and Who is Covered by this Limited Lifetime Warranty

Premier Mounts warrants all mounting products to be free from defects in material and workmanship for the lifetime of the original installation of the product.

#### What Premier Mounts Will Do

At the sole option of Premier Mounts, Premier Mounts will repair or replace any product or product part that is defective. If Premier Mounts chooses to replace a d