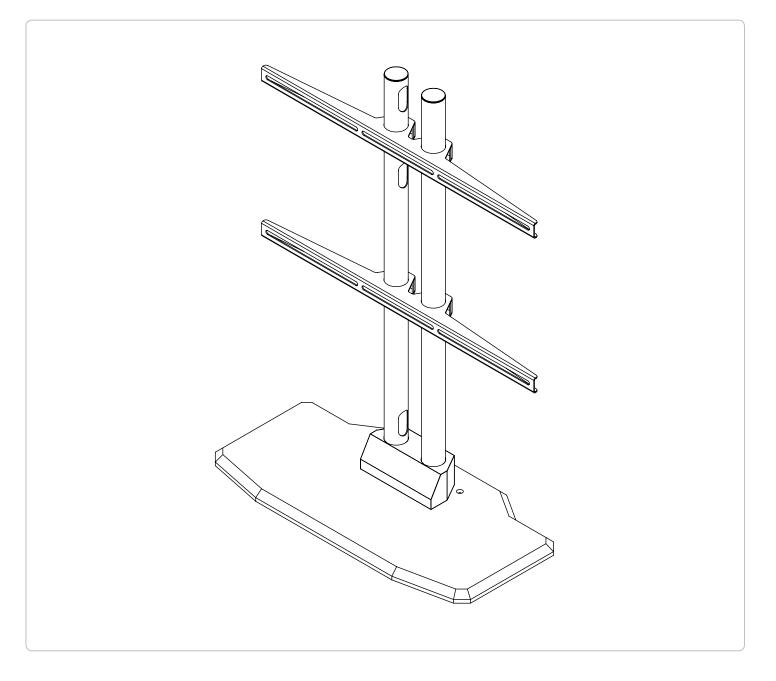

# TTS-BASE-L Installation Guide





premiermounts.com | p. 800.368.9700 | e. orders@premiermounts.com 500 W Central Ave, Suite A, Brea, CA 92821 USA

## TTS-BASE-L Installation Guide

### Included components



## TTS-BASE-L Installation Guide



## Fixed Installation (Optional)

If securing to a wood table, secure the stand with the two (2)  $\#10 \times 13/4"$  wood screws (supplied).

NOTE: Longer or shorter wood screws and or mounting hardware depending on your installation environment are (commercially available).



Wood Table

#### PREMIER MOUNTS LIMITED LIFETIME WARRANTY

#### What and Who is Covered by this Limited Lifetime Warranty

Premier Mounts warrants all mounting products to be free from defects in material and workmanship for the lifetime of the original installation of the product.

#### What Premier Mo