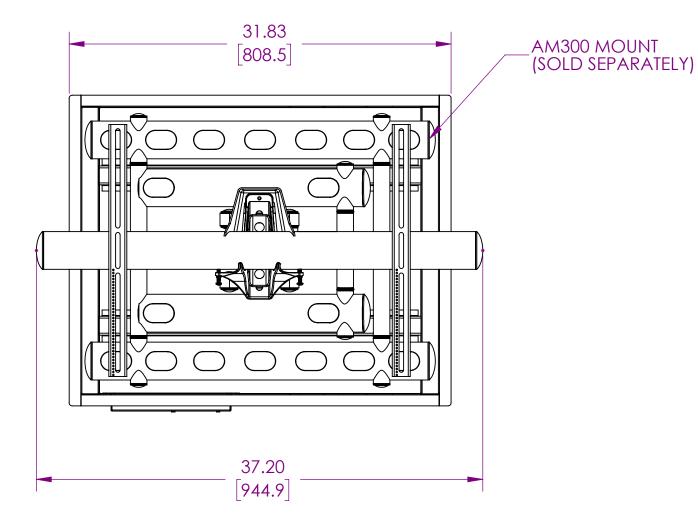

SHOWN WITH AM300

THE MAXIMUM WEIGH CAPACITY OF THE AM325 IS 160 LBS
WHEN PAIRED WITH A SPECIFIC PREMIER MOUNTS FLAT PANEL MOUNT
RESTRICT TO THE WEIGHT CAPACITY OF THE MOUNT LESS THE 160LBS
MAKE SURE NOT TO EXCEED THE MAXIMUM WEIGHT OF THE INW-AM325