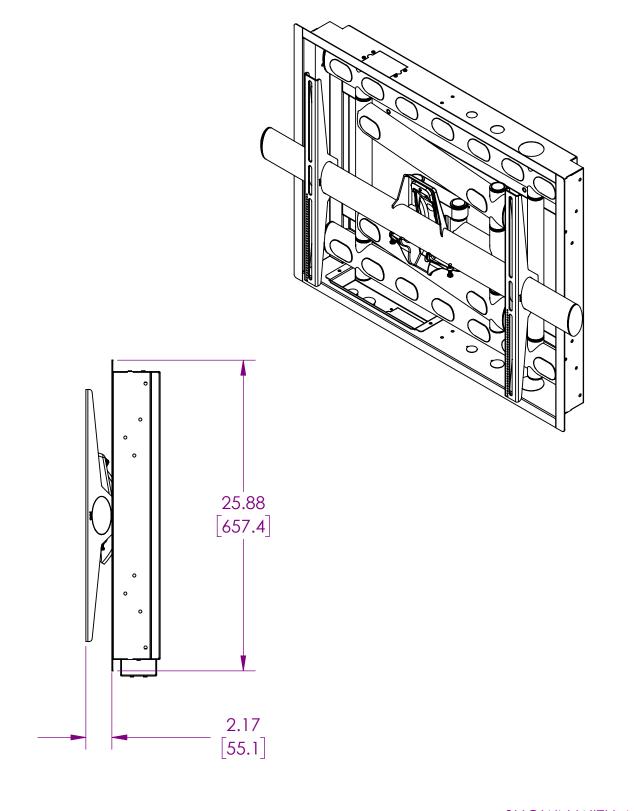

IN-WALL BOX FOR AM100
AM175 & AM300
PART NO.

AM175 & AM300

PART NO.

INW-AM325

MAX. WEIGHT CACITY | DIMENSION ARE IN | SCALE: | SHEET | LB. | INCH AND [MM] | 1:8 | 1 OF 1

SHOWN WITH AM100

THE MAXIMUM WEIGH CAPACITY OF THE AM325 IS 160 LBS WHEN PAIRED WITH A SPECIFIC PREMIER MOUNTS FLAT PANEL MOUNT RESTRICT TO THE WEIGHT CAPACITY OF THE MOUNT LESS THE 160LBS MAKE SURE NOT TO EXCEED THE MAXIMUM WEIGHT OF THE INW-AM325