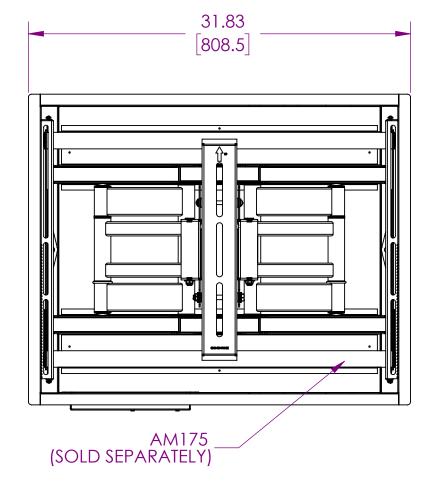

| MAX. WEIGHT CACITY | DIMENSION ARE IN | SCALE: | SHEET | INCH AND [MM] | 1:8 | 1 OF 1

SHOWN WITH AM175

THE MAXIMUM WEIGH CAPACITY OF THE AM325 IS 160 LBS
WHEN PAIRED WITH A SPECIFIC PREMIER MOUNTS FLAT PANEL MOUNT
RESTRICT TO THE WEIGHT CAPACITY OF THE MOUNT LESS THE 160LBS
MAKE SURE NOT TO EXCEED THE MAXIMUM WEIGHT OF THE INW-AM325

IN-WALL BOX FOR AM100
AM175 & AM300
PART NO.

AM175 & AM300

PART NO.

INW-AM325

MAX. WEIGHT CACITY | DIMENSION ARE IN | SCALE: | SHEET | LB. | INCH AND [MM] | 1:8 | 1 OF 1

SHOWN WITH AM100

THE MAXIMUM WEIGH CAPACITY OF THE AM325 IS 160 LBS WHEN PAIRED WITH A SPECIFIC PREMIER MOUNTS FLAT PANEL MOUNT RESTRICT TO THE WEIGHT CAPACITY OF THE MOUNT LESS THE 160LBS MAKE SURE NOT TO EXCEED THE MAXIMUM WEIGHT OF THE INW-AM325