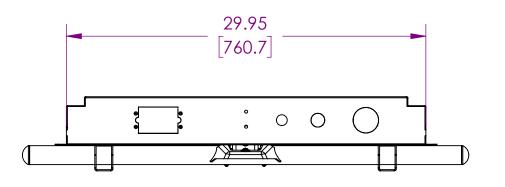

| MAX. WEIGHT CACITY | DIMENSION ARE IN | SCALE: | SHEET | INCH AND [MM] | 1:8 | 1 OF 1

SHOWN WITH AM175

THE MAXIMUM WEIGH CAPACITY OF THE AM325 IS 160 LBS
WHEN PAIRED WITH A SPECIFIC PREMIER MOUNTS FLAT PANEL MOUNT
RESTRICT TO THE WEIGHT CAPACITY OF THE MOUNT LESS THE 160LBS
MAKE SURE NOT TO EXCEED THE MAXIMUM WEIGHT OF THE INW-AM325