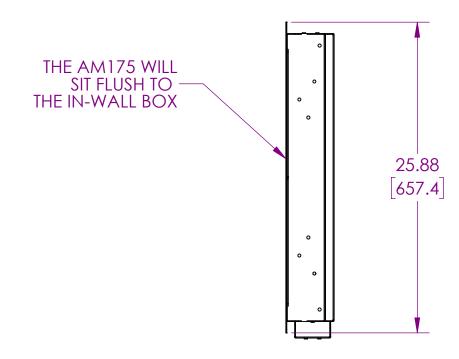

| MAX. WEIGHT CACITY | DIMENSION ARE IN | SCALE: | SHEET | INCH AND [MM] | 1:8 | 1 OF 1

SHOWN WITH AM175

THE MAXIMUM WEIGH CAPACITY OF THE AM325 IS 160 LBS
WHEN PAIRED WITH A SPECIFIC PREMIER MOUNTS FLAT PANEL MOUNT
RESTRICT TO THE WEIGHT CAPACITY OF THE MOUNT LESS THE 160LBS
MAKE SURE NOT TO EXCEED THE MAXIMUM WEIGHT OF THE INW-AM325

IN-WALL BOX FOR AM100
AM175 & AM300
PART NO.

AM175 & AM300

PART NO.

INW-AM325

MAX. WEIGHT CACITY | DIMENSION ARE IN | SCALE: | SHEET | LB. | INCH AND [MM] | 1:8 | 1 OF 1

SHOWN WITH AM100

THE MAXIMUM WEIGH CAPACITY OF THE AM325 IS 160 LBS WHEN PAIRED WITH A SPECIFIC PREMIER MOUNTS FLAT PANEL MOUNT RESTRICT TO THE WEIGHT CAPACITY OF THE MOUNT LESS THE 160LBS MAKE SURE NOT TO EXCEED THE MAXIMUM WEIGHT OF THE INW-AM325