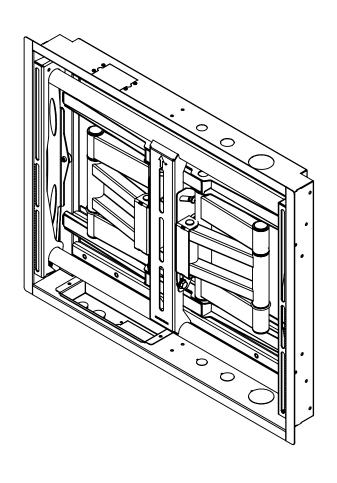

DESCRIPTION:

IN-WALL BOX FOR AM100

AM175 & AM300

PART NO.

INW-AM325

MAX. WEIGHT CACITY | DIMENSION ARE IN | SCALE: | SHEET

INCH AND [MM]