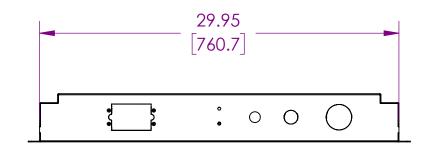

DESCRIPTION:

IN-WALL BOX FOR AM100

AM175 & AM300

PART NO.

INW-AM325

MAX. WEIGHT CACITY | DIMENSION ARE IN | SCALE: | SHEET

INCH AND [MM]