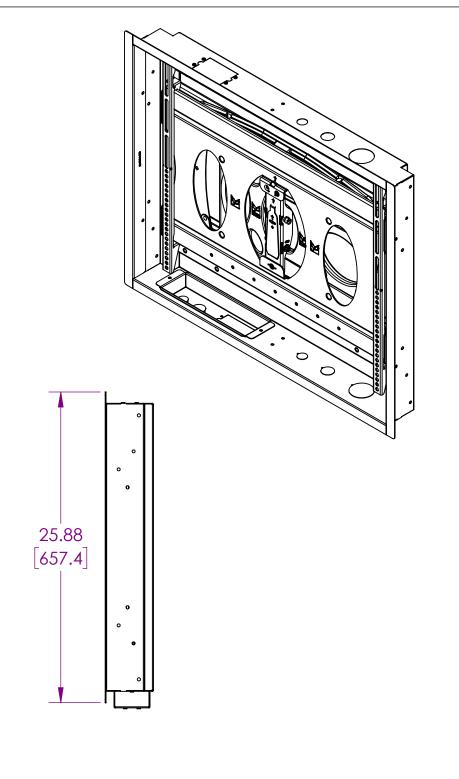

DESCRIPTION:

IN-WALL BOX FOR AM100

AM175 & AM300

PART NO.

INW-AM325

MAX. WEIGHT CACITY | DIMENSION ARE IN | SCALE: | SHEET

INCH AND [MM]