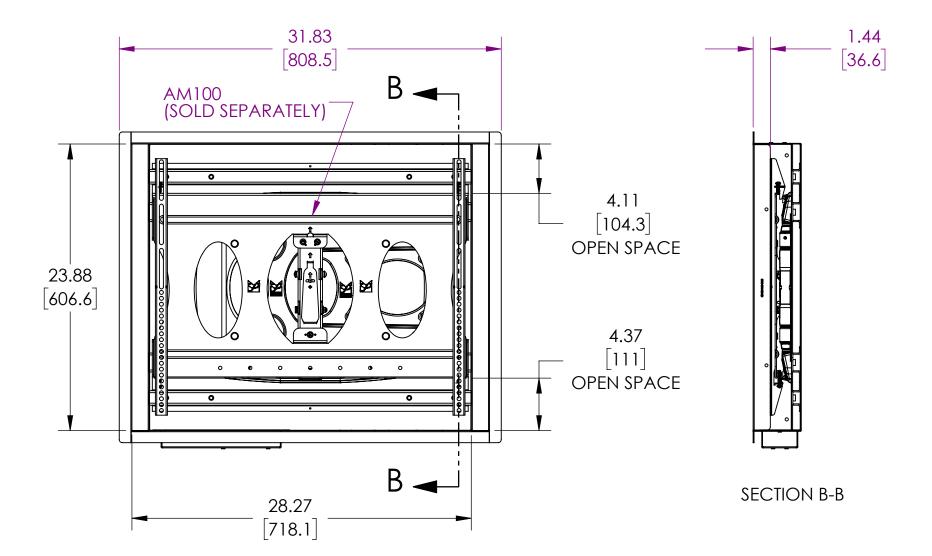

DESCRIPTION:

IN-WALL BOX FOR AM100

AM175 & AM300

PART NO.

INW-AM325

MAX. WEIGHT CACITY | DIMENSION ARE IN | SCALE: | SHEET

INCH AND [MM]