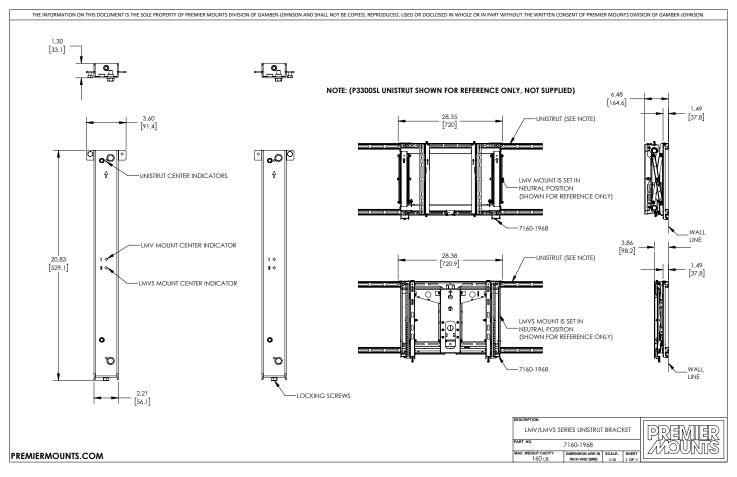

## **ARCHITECTURAL DRAWING**

## **SPECIFICATIONS**

| WEIGHT          | HEIGHT x WIDTH x DEPTH                                  |
|-----------------|---------------------------------------------------------|
| 160 lb.   72 kg | 20.83 in (52.9 cm) x 3.6 in (9.14 cm) x 1.3 in (3.3 cm) |