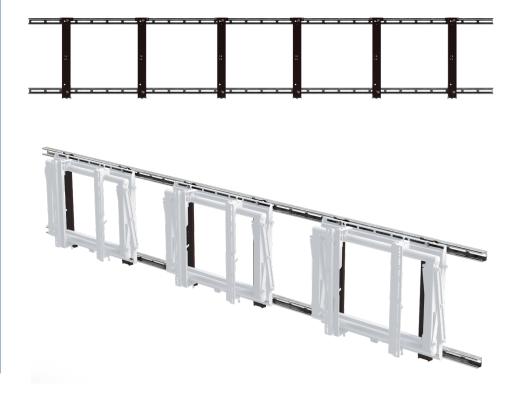

## **7160-1968** LMV-U Unistrut Adapter Brackets

ITEM: 7160-1968 WEIGHT: 160 LB/ 73 KG The LMVU brackets adapt Premier Mounts' Press and Release mounts (LMV series) to standard Unistrut channel, streamlining video wall installation and horizontal alignment.

## **FEATURES**

- Compatible with LMV, LMVP, LMVF, LMVS, LMVSP
- Compatible with most 1-5/8" sizes of channel strut
- .61" depth (not including Unistrut) maintains lowprofile design
- Maintains the mounts "6-point adjustment"
- Integrated Unistrut spacing indicators
- Two safety screws to secure the mount in place
- High-quality steel with black powder-coated finish