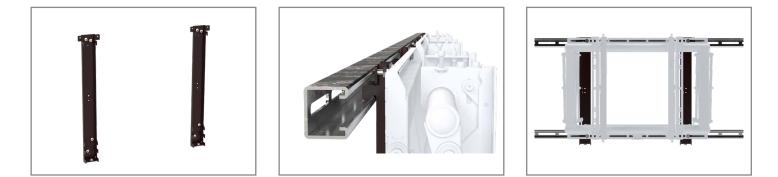

## **7160-1968** LMV-U Unistrut Adapter Brackets

ITEM: 7160-1968 WEIGHT: 160 LB/ 73 KG The LMVU brackets adapt Premier Mounts' Press and Release mounts (LMV series) to standard Unistrut channel, streamlining video wall installation and horizontal alignment.

## **FEATURES**

- Compatible with LMV, LMVP, LMVF, LMVS, LMVSP
- Compatible with most 1-5/8" sizes of channel strut
- .61" depth (not including Unistrut) maintains lowprofile design
- Maintains the mounts "6-point adjustment"
- Integrated Unistrut spacing indicators
- Two safety screws to secure the mount in place
- High-quality steel with black powder-coated finish