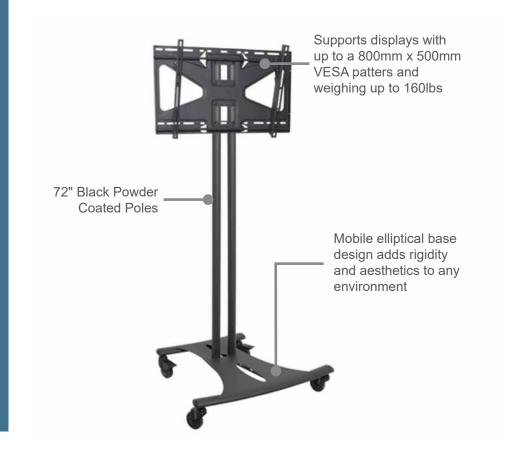

## **FEATURES**

- Signature elliptical design adds rigidty and aesthetics to your stand display
- Accommodates displays with up to a 800mm x 500mm VESA pattern and weighing up to 160lbs.
- 12° continuous tilt to fine tune viewing angles
- Casters and adjustable leveling feet included to support static and mobile applications
- Built in cable management
- Patented Griplates<sup>™</sup> to safely support flat panel displays
- · Built-in lateral shift
- Includes Panelock™ security system

Elevate your display with Premier Mounts' EB72B-MS2, a mobile cart designed for both style and functionality. This all-in-one kit provides everything you need to create a dynamic display solution for a variety of environments. The EB72B-MS2 transforms your display into a mobile unit, perfect for presentations, events, or situations requiring flexibility in placement. This cart display supports displays up to 160 lbs. and VESA patterns up to 800mm x 500mm.