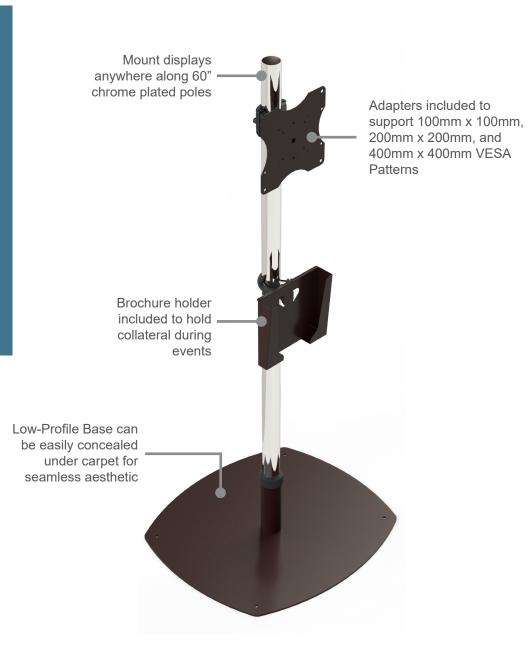

## **FEATURES**

- Low-Profile base that can slide under carpet for a seamless look.
- Universal Compatibility: Includes UFP-280B and UFP-400 VESA adapter plates, accommodating displays with 200mm x 200mm and 400mm x 400mm VESA mounting patterns.
- Adjustable flat-panel placement along pole for perfect viewing height
- Built in cable management
- VPM Included

This all-in-one sales kit provides everything you need to create a sleek and functional display for your screens. The included PSP-BASE offers a low-profile design that can be easily hidden under carpet, keeping your presentation area clean and clutter-free. An integrated cable management system further minimizes visual distractions by routing cables out of sight.