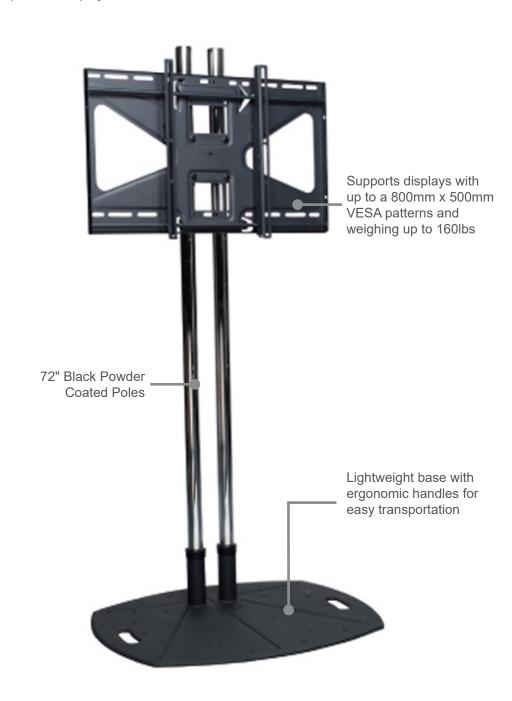

## **7170-1095** TL72B-MS2 Lightweight Portable Dual Pole Display Stand

**ITEM:** 7170-1095

**WEIGHT CAPACITY:** 

160 LB/ 73 KG

Premier Mounts' TL72B-MS2 sales kit provides a simple and secure solution for mounting your flat screen displays. This lightweight and easy-to-transport kit is perfect for trade shows, conferences, or any situation requiring a portable display solution.

## **FEATURES**

- Lightweight construction makes transporting the display mount between locations a breeze.
- Accommodates displays with up to a 800mm x 500mm VESA pattern and weighing up to 160lbs.
- 12° continuous tilt to fine tune viewing angles
- Ergonomic transport handles
- Built in cable management
- Patented Griplates™
  ensure a secure hold on
  your display, preventing
  accidental slips or
  detachments
- Built-in lateral shift for precise positioning of your display on the mount.
- Includes Panelock™ security system for additional protection in public settings