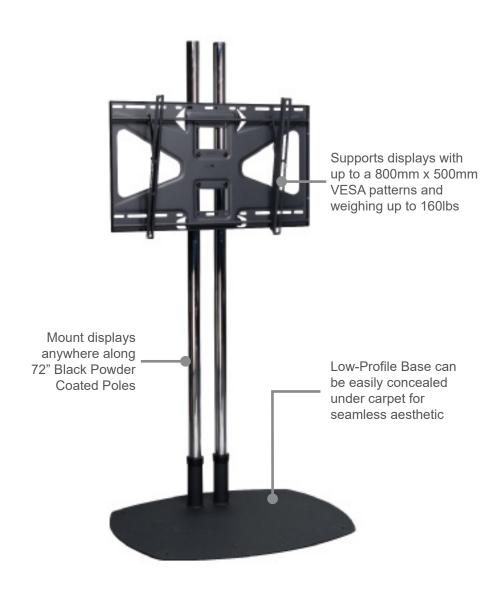

## **7170-1096** TS72B-MS2 Low-Profile Dual Pole Stand

ITEM: 7170-1096

WEIGHT CAPACITY: 160 LB/ 73 KG

**FEATURES** 

- Low-profile base can easily slide under a carpet for a seamless look.
- Accommodates displays with up to a 800mm x 500mm VESA pattern and weighing up to 160lbs.
- 12° continuous tilt to fine tune viewing angles
- Ergonomic transport handles
- Built in cable management
- Patented Griplates™
  ensure a secure hold on
  your display, preventing
  accidental slips or
  detachments
- Built-in lateral shift for precise positioning of your display on the mount.
- Includes Panelock™ security system for additional protection in public settings

The Premier Mounts TS72-MS2 sales kit offers a winning combination of aesthetics and functionality, creating the ideal solution for your flat screen display mounting needs. TS72-MS2 is the perfect choice for users seeking a low-profile, feature-rich display mounting solution that offers exceptional weight capacity and a sleek aesthetic.