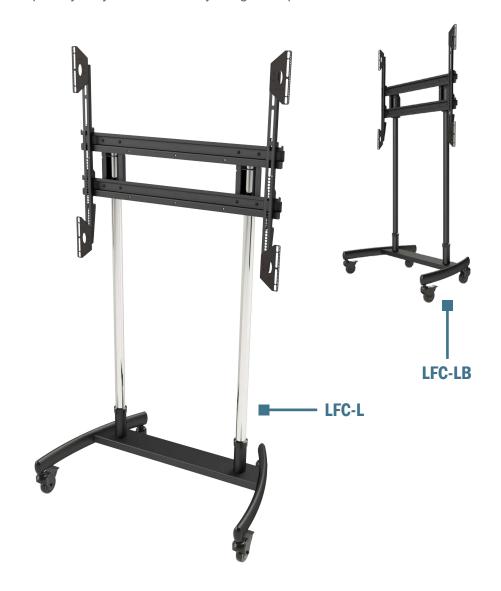

# LFC-L/LFC-LB Large Format Mobile Cart for Flat-Panels up to 300 lbs.

ITEM: #LFC-L/LFC-LB

WEIGHT CAPACITY: 300 LB/ 136 KG

The Premier Mounts LFC is a large format mobile cart that creates mobile solutions for massive flat-panel and interactive displays up to 98" and up to 300 lbs. This cart utilizes our T60 which allows users to adjust the mount and display to their desired viewing height. Displays can be mounted in portrait or landscape orientation as well. The mobile base is designed to nest multiple carts allowing multiple carts to be stored efficiently.

The LFC's mobile base features an open design, allowing multiple carts to nest together. Locking heavy-duty, 4-inch casters easily support large weights while proving maneuverability. Full setup takes less than 10 minutes and installation steps are the same with Premier Mount's line of mobile carts and stand making it especially easy for those already using these products.