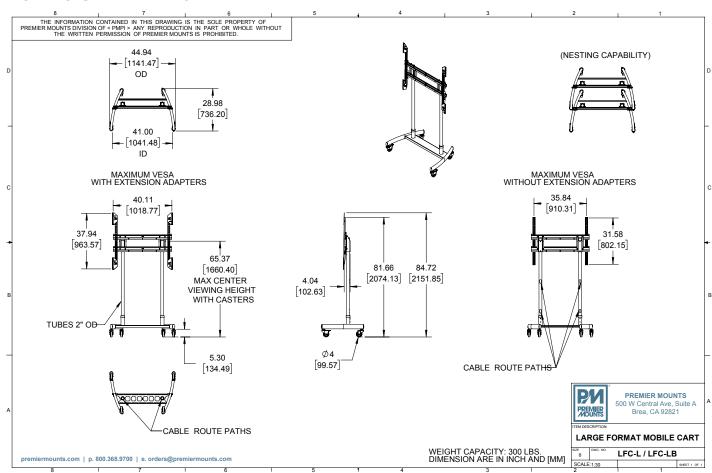

## **ARCHITECTURAL DRAWING**

#### **PRODUCT SPECIFICATIONS**

| PART#  | POLE<br>COLOR | WIDTH x HEIGHT x DEPTH   | WARRANTY                     | PRODUCT<br>WEIGHT | WEIGHT<br>RATING | MOUNTING PATTERN              |
|--------|---------------|--------------------------|------------------------------|-------------------|------------------|-------------------------------|
| LFC-L  | Black         | 44.94" x 84.72" x 28.98" | Limited Lifetime<br>Warranty | 79lbs.            | 300lbs.          | 200mm x 200mm - 900mm x 800mm |
| LFC-LB | Black         | 44.94" x 84.72" x 28.98" | Limited Lifetime<br>Warranty | 79lbs.            | 300lbs.          | 200mm x 200mm - 900mm x 800mm |